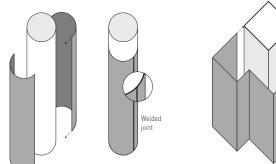

### APPLICATIONS .....

In order to adapt to all building layouts, Decochoc, Decoclean, Decowood and Decotrend panels can be thermoformed to cover round pillars (diameter less than 800 mm) and complex door frames that can not be protected with simple L or U bends.