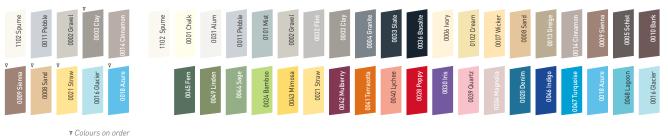

#### DESCRIPTION.....

- Model: SPM welding rod
- Diameter: 4 mm
- Length: 100 m roll
- Material: flexible PVC
- Fixing: hot welded with welding machine
- Colours:
- 39 for Decochoc - 5 in stock and 5 on order for
- Decochoc H<sub>2</sub>O

Colours available per product: please see the colour summary hinge