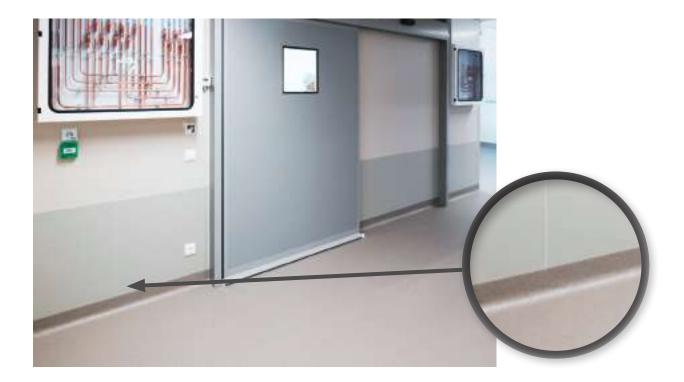

For a reliable watertightness, SPM has a range of welding rods matched to the colours of SPM profiles, allowing you to thermoweld one panel to another.

SPM and GERFLOR also provide a global solution for absolute watertightness and reliable junction: hot welded joints between the coving of the floor covering and the wall panel.

This system is optimised to work with the exclusive GERFLOR Corner System, and is particularly recommended for operating rooms and other rooms requiring a high level of hygiene.