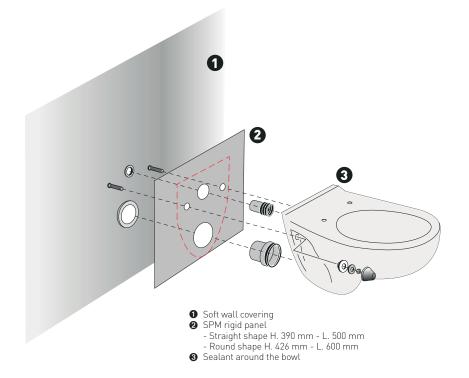

### **DECOBOWL** REINFORCEMENT AND PROTECTION SOLUTION FOR FIXING WALL HUNG TOILET BOWL ON SOFT WALL COVERING

### APPLICATIONS

For a wall hung toilet bowl, without specific reinforcement, there may be a risk of blistering on the wall covering at the junction between the bowl and the support plasterboard due to the tightening of the fasteners and the repeated sagging. The interposition of a SPM rigid panel, Decochoc, Decoclean, Decowood or Decotrend, is a solution of reinforcement of the rigidity of the plasterboard which can enable to reduce that risk.